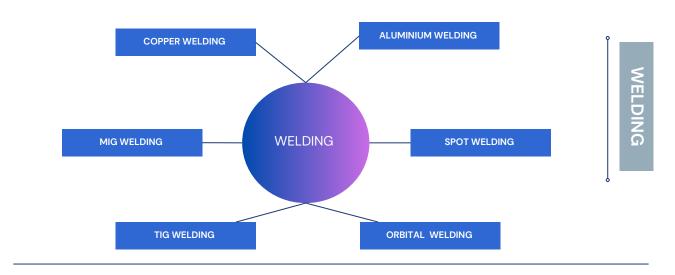

## **PLANT'S OVERVIEW**

LASER CUTTING MACHINE

**VMC** 

**AUTOMATIC CNC BENDING** 

**CNC TURNING** 

LASER MARKING MACHINE

**LASER WELDING** 