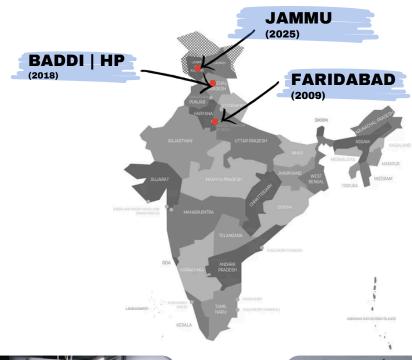

# Future Plans & Milestones

OM easy spares believe in Consistency and hard work.

OES is Revolutionizing the industry through innovative solutions and cutting-edge technology which is delivering exceptional results.

## **MILESTONES**

2018

2025

2030

Baddi, India

Jammu & Harridwar

Nigeria, South Africa