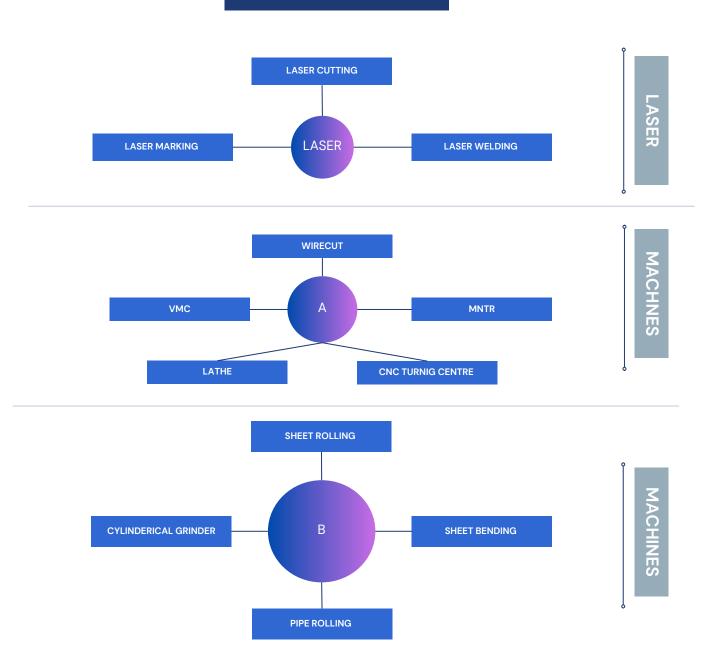

## **PLANT'S OVERVIEW**

LASER CUTTING MACHINE

**VMC** 

**AUTOMATIC CNC BENDING** 

**CNC TURNING** 

LASER MARKING MACHINE

**LASER WELDING** 